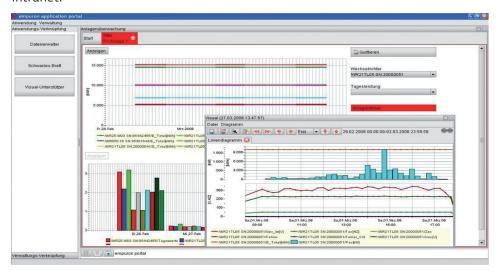

## Example: **EMPURON supervise PV for Solar plants**

**EMPURON VISUAL** is a tool for a system-independent visualization and evaluation of messages, values and states of legacy systems, in distributed infrastructures (control systems, automation systems, ... ) and in databases (archive, Data-Warehouses, ... ). Standard workplace is e. g. a PC, connected to the Internet or Intranet.