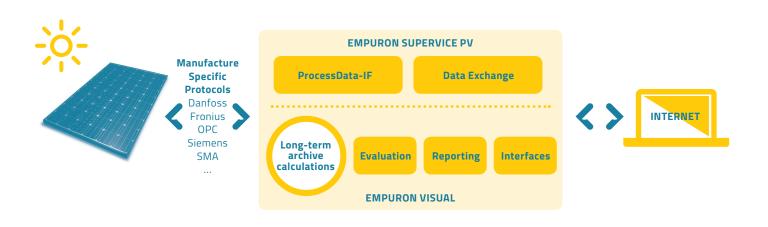

## Example: **EMPURON supervise PV for Solar plants**

**EMPURON VISUAL** is a tool for a system-independent visualization and evaluation of messages, values and states of legacy systems, in distributed infrastructures (control systems, automation systems, ... ) and in databases (archive, Data-Warehouses, ... ). Standard workplace is e. g. a PC, connected to the Internet or Intranet.

**EMPURON SUPERVISE** is a Monitoring-Solution, which automatically and manufacturer independent collects plant data and so the service and the working process supports.

**EMPURON SUPERVISE** saves your operating data and notifies the user respectively the service provider e. g. per E-Mail, SMS or voice as soon as deviations from the optimal plant parameters exist.