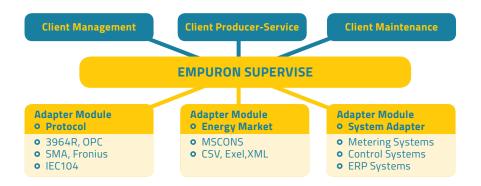

**EMPURON SUPERVISE** is a Monitoring-Solution, which automatically and manufacturer independent collects plant data and so the service and the working process supports.

**EMPURON SUPERVISE** saves your operating data and notifies the user respectively the service provider e. g. per E-Mail, SMS or voice as soon as deviations from the optimal plant parameters exist.

## JBoss components

The JBoss SOA Platform provides open and standards-based integration for energy data and applications. Together with the **EMPURON VISUAL**, **EMPURON SUPERVISE** and **EMPURON REPORTING**, the **EMPURON MIDDLEWARE SOLUTION** provides flexible, secure and customizable communication and data access.